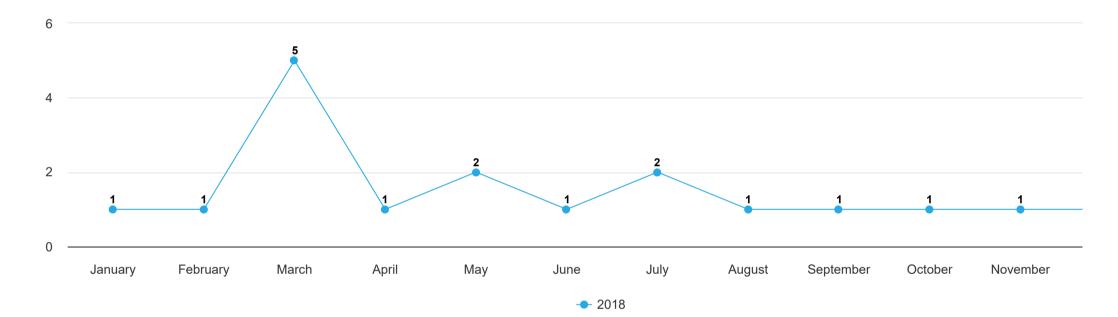

## **HSS Scoring**

| Month     | Rank | Total Score | Facility | Onsite Monitoring |
|-----------|------|-------------|----------|-------------------|
| January   | 1    | 68.23       | 68.23    | 0.00              |
| February  | 1    | 71.06       | 71.06    | 0.00              |
| March     | 5    | 65.01       | 65.01    | 0.00              |
| April     | 1    | 75.61       | 75.61    | 0.00              |
| May       | 2    | 72.41       | 72.41    | 0.00              |
| June      | 1    | 72.75       | 72.75    | 0.00              |
| July      | 2    | 61.68       | 61.68    | 0.00              |
| August    | 1    | 60.21       | 60.21    | 0.00              |
| September | 1    | 75.16       | 75.16    | 0.00              |
| October   | 1    | 75.84       | 75.84    | 0.00              |
| November  | 1    | 75.04       | 75.04    | 0.00              |
| December  | 1    | 69.4        | 69.40    | 0.00              |