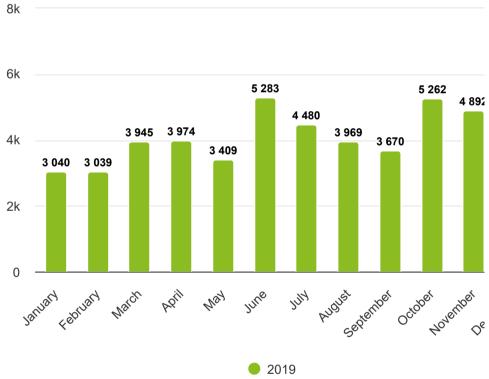

#### No. of OPD, Emergency, Admissions

|           | OPD Visit | Emergency Visit | Admission | Number of deaths |
|-----------|-----------|-----------------|-----------|------------------|
| January   | 31,589    | 3,040           | 1,084     | 217              |
| February  | 26,406    | 3,039           | 981       | 188              |
| March     | 30,792    | 3,945           | 986       | 210              |
| April     | 30,681    | 3,974           | 975       | 149              |
| May       | 17,585    | 3,409           | 1,031     | 173              |
| June      | 23,600    | 5,283           | 965       | 144              |
| July      | 30,826    | 4,480           | 1,007     | 144              |
| August    | 21,522    | 3,969           | 1,003     | 200              |
| September | 27,546    | 3,670           | 987       | 154              |
| October   | 29,594    | 5,262           | 1,055     | 185              |
| November  | 29,240    | 4,892           | 965       | 167              |
| December  | 24,967    | 6,028           | 1,240     | 226              |
| Total     | 324,348   | 50,991          | 12,279    | 2,157            |

Source: DHIS2 Daily OPD and Emergency Visits, Admission, Death Data Set

#### **Emergency Visits**