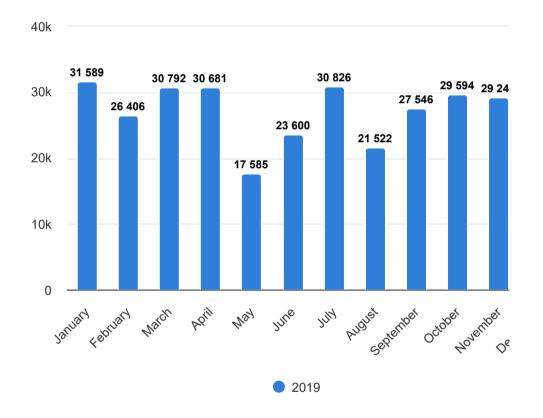

#### No. of OPD, Emergency, Admissions

|           | OPD Visit | Emergency Visit | Admission | Number of deaths |
|-----------|-----------|-----------------|-----------|------------------|
| January   | 31,589    | 3,040           | 1,084     | 217              |
| February  | 26,406    | 3,039           | 981       | 188              |
| March     | 30,792    | 3,945           | 986       | 210              |
| April     | 30,681    | 3,974           | 975       | 149              |
| May       | 17,585    | 3,409           | 1,031     | 173              |
| June      | 23,600    | 5,283           | 965       | 144              |
| July      | 30,826    | 4,480           | 1,007     | 144              |
| August    | 21,522    | 3,969           | 1,003     | 200              |
| September | 27,546    | 3,670           | 987       | 154              |
| October   | 29,594    | 5,262           | 1,055     | 185              |
| November  | 29,240    | 4,892           | 965       | 167              |
| December  | 24,967    | 6,028           | 1,240     | 226              |
| Total     | 324,348   | 50,991          | 12,279    | 2,157            |

Source: DHIS2 Daily OPD and Emergency Visits, Admission, Death Data Set

#### **OPD Visits**