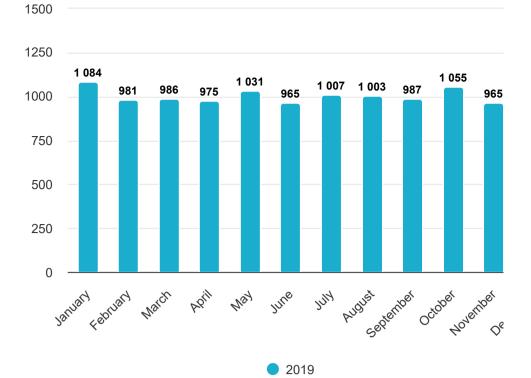

#### No. of OPD, Emergency, Admissions

|           | OPD Visit | Emergency Visit | Admission | Number of deaths |
|-----------|-----------|-----------------|-----------|------------------|
| January   | 31,589    | 3,040           | 1,084     | 217              |
| February  | 26,406    | 3,039           | 981       | 188              |
| March     | 30,792    | 3,945           | 986       | 210              |
| April     | 30,681    | 3,974           | 975       | 149              |
| May       | 17,585    | 3,409           | 1,031     | 173              |
| June      | 23,600    | 5,283           | 965       | 144              |
| July      | 30,826    | 4,480           | 1,007     | 144              |
| August    | 21,522    | 3,969           | 1,003     | 200              |
| September | 27,546    | 3,670           | 987       | 154              |
| October   | 29,594    | 5,262           | 1,055     | 185              |
| November  | 29,240    | 4,892           | 965       | 167              |
| December  | 24,967    | 6,028           | 1,240     | 226              |
| Total     | 324,348   | 50,991          | 12,279    | 2,157            |

Source: DHIS2 Daily OPD and Emergency Visits, Admission, Death Data Set

#### **Admission**