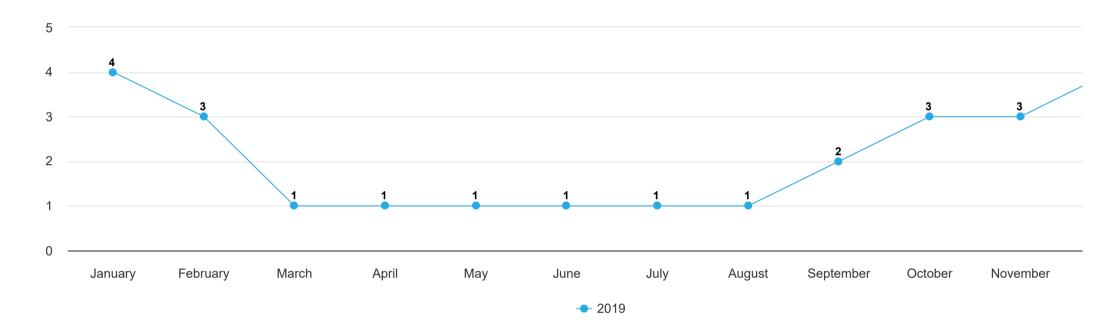

#### **HSS Scoring**

| Month     | Rank | Total Score | Facility | Onsite Monitoring |
|-----------|------|-------------|----------|-------------------|
| January   | 4    | 63.74       | 63.74    | 0.00              |
| February  | 3    | 68.7        | 68.70    | 0.00              |
| March     | 1    | 74.46       | 74.46    | 0.00              |
| April     | 1    | 75.24       | 75.24    | 0.00              |
| May       | 1    | 72.8        | 72.80    | 0.00              |
| June      | 1    | 73.85       | 73.85    | 0.00              |
| July      | 1    | 73.26       | 73.26    | 0.00              |
| August    | 1    | 73.7        | 73.70    | 0.00              |
| September | 2    | 75.14       | 75.14    | 0.00              |
| October   | 3    | 75.69       | 75.69    | 0.00              |
| November  | 3    | 75.28       | 75.28    | 0.00              |
| December  | 4    | 70.7        | 70.70    | 0.00              |

Source: HSS

#### Rank